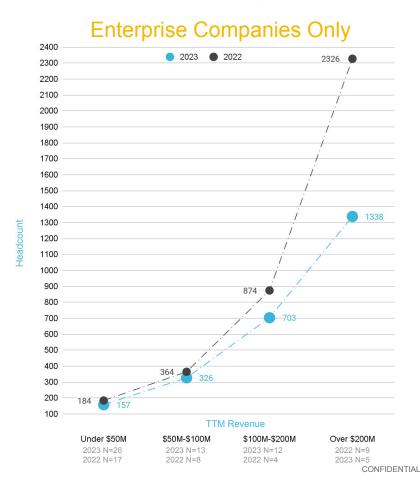

|
| Over \$200M   | \$448.7       | 6%                           | 3%                         | 4%                      | 16%                      | 3%                                    | 22%                      | 10%                               | 27%                        | 41%                       |

Additional Headcount details for functions within Finance and HR can be found in the Appendix. For detailed data on all other departments, participants of the survey can reference their Google Sheet Data Summary.

Definitions of Departments can be found in the Appendix.

#### BUILDERS VS. SELLERS: AVG FTE HEADCOUNT BY INDUSTRY









R&D = Engineering + Product, Sales = Quota Carrying Sales + Non-Quota Carrying Sales

#### AVERAGE TOTAL FTE HEADCOUNT BY REVENUE RANGE







#### REVENUE PER FULL-TIME EMPLOYEE BY REVENUE RANGE



## All Companies



#### REVENUE PER FULL-TIME EMPLOYEE BY REVENUE RANGE



### **Enterprise Companies Only**



# EXPENSES PER FULL-TIME EMPLOYEE BY REVENUE RANGE





#### EXPENSES PER FULL-TIME EMPLOYEE BY REVENUE RANGE







# GEOGRAPHICAL BREAKDOWNS



#### GEOGRAPHICAL % OF INTERNATIONAL EMPLOYEES





of **Total FTE** are based outside of the U.S.

|           | % FTE INTL | % PTE INTL |
|-----------|------------|------------|
| 11-50     | 26%        | 42%        |
| 51-200    | 25%        | 37%        |
| 201-500   | 29%        | 20%        |
| 501-1000  | 26%        | 61%        |
| 1001-5000 | 40%        | 40%        |
| TOTAL     | 33%        | 36%        |

36%

of Total PTE are based outside of the U.S.

|