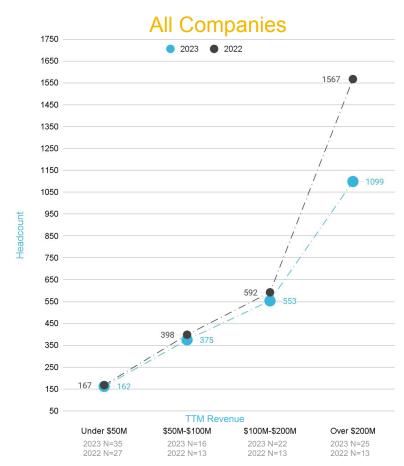

|
| Over \$200M   | \$448.7       | 6%                           | 3%                         | 4%                      | 16%                      | 3%                                    | 22%                      | 10%                               | 27%                        | 41%                       |

Additional Headcount details for functions within Finance and HR can be found in the Appendix. For detailed data on all other departments, participants of the survey can reference their Google Sheet Data Summary.

Definitions of Departments can be found in the Appendix.

#### BUILDERS VS. SELLERS: AVG FTE HEADCOUNT BY INDUSTRY









R&D = Engineering + Product, Sales = Quota Carrying Sales + Non-Quota Carrying Sales

#### AVERAGE TOTAL FTE HEADCOUNT BY REVENUE RANGE







#### REVENUE PER FULL-TIME EMPLOYEE BY REVENUE RANGE



## All Companies



#### REVENUE PER FULL-TIME EMPLOYEE BY REVENUE RANGE



### **Enterprise Companies Only**



# EXPENSES PER FULL-TIME EMPLOYEE BY REVENUE RANGE





#### EXPENSES PER FULL-TIME EMPLOYEE BY REVENUE RANGE







# GEOGRAPHICAL BREAKDOWNS



#### GEOGRAPHICAL % OF INTERNATIONAL EMPLOYEES





of **Total FTE** are based outside of the U.S.

|           | % FTE INTL | % PTE INTL |
|-----------|------------|------------|
| 11-50     | 26%        | 42%        |
| 51-200    | 25%        | 37%        |
| 201-500   | 29%        | 20%        |
| 501-1000  | 26%        | 61%        |
| 1001-5000 | 40%        | 40%        |
| TOTAL     | 33%        | 36%        |

36%

of Total PTE are based outside of the U.S.

|