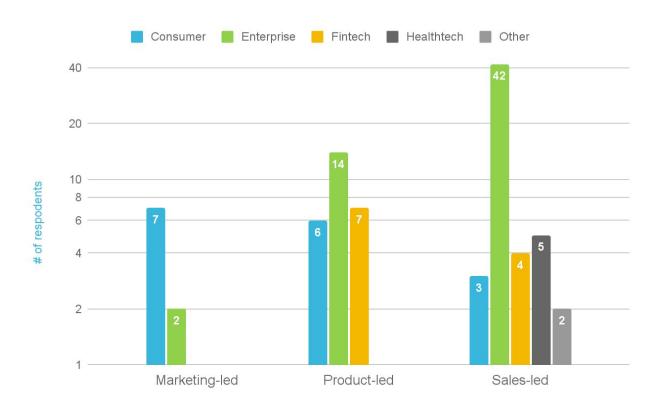

# 2023 ORG SIZE BENCHMARK

Contributions from 100 CFO|Circle members that provided detailed TTM operating expense data, reported as of close Q2 '2023.



# THE CONTRIBUTORS



## SURVEY PARTICIPANTS INDUSTRY, STAGE, SIZE



100
PARTICIPANTS







Source: 2023 CFO|Circle Org Size Benchmark

#### SURVEY PARTICIPANT STAGE + REVENUE RANGE





#### SURVEY PARTICIPANTS PRIMARY GTM MOTION





#### SURVEY PARTICIPANTS PRIMARY DISTRIBUTION MODEL





# HEADCOUNT BENCHMARKS



#### DETAILED HEADCOUNT BY DEPT FOR FTES BY COMPANY SIZE



|              |                 |                              |                            |                         | etailed Headc<br># of FTEs | ount                                  |                          |                                   |                            |          |
|--------------|-----------------|------------------------------|----------------------------|-------------------------|----------------------------|---------------------------------------|--------------------------|-----------------------------------|----------------------------|----------|
|              | Total Headcount | Finance                      | Leg