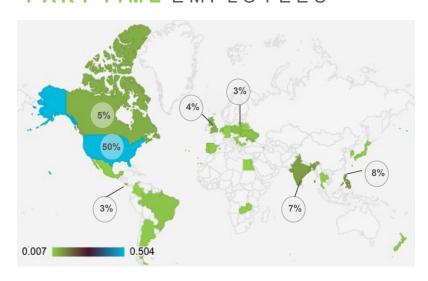

de of the U.S.

|           | % FTE INTL | % PTE INTL |
|-----------|------------|------------|
| 11-50     | 26%        | 42%        |
| 51-200    | 25%        | 37%        |
| 201-500   | 29%        | 20%        |
| 501-1000  | 26%        | 61%        |
| 1001-5000 | 40%        | 40%        |
| TOTAL     | 33%        | 36%        |

36%

of Total PTE are based outside of the U.S.

|               | % FTE INTL | % PTE INTL |
|---------------|------------|------------|
| Under \$50M   | 32%        | 53%        |
| \$50M-\$100M  | 38%        | 15%        |
| \$100M-\$200M | 47%        | 56%        |
| Over \$200M   | 25%        | 41%        |
| TOTAL         | 33%        | 36%        |

## PREDOMINANT COUNTRIES EMPLOYEES ARE BASED IN



#### FULL TIME EMPLOYEES



#### PART TIME EMPLOYEES



Percentages represent number of respondents who selected a given country as one of the top three most predominant locations for their FT or PT employees. Countries not highlighted represent 2% or less of the total employee distribution.

Source: 2023 CFO|Circle Org Size Benchmark

#### GEOGRAPHICAL EMPLOYEE DISTRIBUTION





85%

say they have FTEs based outside of the U.S.

15% have 0% of FTEs based outside of the US

48%

say their FTEs are based in

11+ different cities

2-5 cities @ 32%, 6-10 cities @ 15%

only 5%

say their FTEs are base predominantly based in one city

# % OF EMPLOYEES BASED OUTSIDE OF THE US FULL TIME EMPLOYEES VS. PART TIME EMPLOYEES BY COMPANY SIZE



|              |                                      |                                      | <u> </u> | II Con