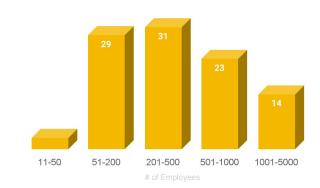

## SURVEY PARTICIPANTS INDUSTRY, STAGE, SIZE

100
PARTICIPANTS

Source: 2023 CFO|Circle Org Size Benchmark