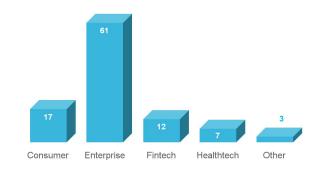

## SURVEY PARTICIPANTS INDUSTRY, STAGE, SIZE

100
PARTICIPANTS

Source: 2023 CFO|Circle Org Size Benchmark