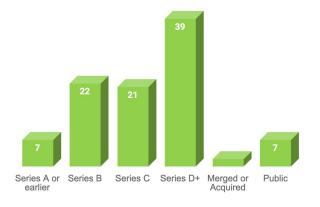

# 2023 ORG SIZE BENCHMARK

Contributions from 100 CFO|Circle members that provided detailed TTM operating expense data, reported as of close Q2 '2023.



# THE CONTRIBUTORS



## SURVEY PARTICIPANTS INDUSTRY, STAGE, SIZE



100
PARTICIPANTS







Source: 2023 CFO|Circle Org Size Benchmark

#### SURVEY PARTICIPANT STAGE + REVENUE RANGE





#### SURVEY PARTICIPANTS PRIMARY GTM MOTION





#### SURVEY PARTICIPANTS PRIMARY DISTRIBUTION MODEL





# HEADCOUNT BENCHMARKS



#### DETAILED HEADCOUNT BY DEPT FOR FTES BY COMPANY SIZE



|              |                 |                              |                            |                         | etailed Headc<br># of FTEs | ount                                  |                          |                                   |                            |          |
|--------------|-----------------|------------------------------|----------------------------|-------------------------|----------------------------|---------------------------------------|--------------------------|