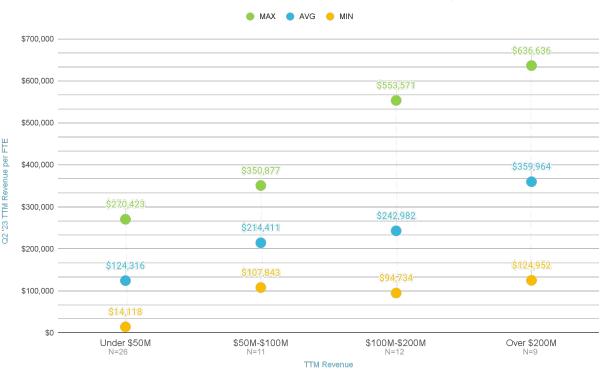

#### DETAILED HEADCOUNT BY DEPT FOR FTES BY COMPANY SIZE

|              |                 |                              |                            |                         | etailed Headc<br># of FTEs | ount                                  |                          |                                   |                            |          |
|--------------|-----------------|------------------------------|----------------------------|-------------------------|----------------------------|---------------------------------------|--------------------------|-----------------------------------|----------------------------|----------|
|              | Total Headcount | Finance                      | Legal                      | HR                      | Analytics                  | ΙT                                    | Product                  | Marketing                         | Sales                      | Support  |
| All Co Sizes | 515             | 28                           | 7                          | 29                      | 22                         | 17                                    | 169                      | 27                                | 110                        | 119      |
| 51-200       | 139             | 10                           | 2                          | 12                      | 4                          | 5                                     | 54                       | 9                                 | 27                         | 23       |
| 201-500      | 316             | 18                           | 5                          | 17                      | 8                          | 7                                     | 120                      | 20                                | 55                         | 67       |
| 501-1000     | 655             | 34                           | 9                          | 34                      | 14                         | 20                                    | 201                      | 38                                | 154                        | 133      |
| 1001-5000    | 1,609           | 73                           | 18                         | 70                      | 80                         | 45                                    | 484                      | 66                                | 360                        | 415      |
|              |                 |                              | Average D                  |                         | count as % of<br># of FTEs | Total Heado                           | ount                     |                                   |                            |          |
|              | N SIZE          | Finance                      | Legal                      | HR                      | Analytics                  | IT                                    | Product                  | Marketing                         | Sales                      | Support  |
| All Co Sizes | 97              | 6%                           | 1%                         | 6%                      | 4%                         | 3%                                    | 33%                      | 5%                                | 21%                        | 23%      |
| 51-200       | 29              | 7%                           | 1%                         | 8%                      | 3%                         | 4%                                    | 39%                      | 6%                                | 20%                        | 16%      |
| 201-500      | 31              | 6%                           | 2%                         | 5%                      | 3%                         | 2%                                    | 38%                      | 6%                                | 17%                        | 21%      |
| 501-1000     | 23              | 5%                           | 1%                         | 5%                      | 2%                         | 3%                                    | 31%                      | 6%                                | 24%                        | 20%      |
| 1001-5000    | 14              | 5%                           | 1%                         | 4%                      | 5%                         | 3%                                    | 30%                      | 4%                                | 22%                        | 26%      |
|              |                 |                              |                            | Average                 | % to Revenu                | ie                                    |                          |                                   |                            |          |
|              | AVG REV (\$M)   | Finance Exp<br>as a % to Rev | Legal Exp<br>as a % to Rev | HR Exp<br>as a % to Rev | G&A Exp<br>as a % to Rev   | IT + Security<br>Exp as a<br>% to Rev | R&D Exp<br>as a % to Rev | Marketing<br>Exp as a<br>% to Rev | Sales Exp<br>as a % to Rev | COGS Exp |
| All Co Sizes | \$182           | 9%                           | 6%                         | 6%                      | 32%                        | 3%                                    | 74%                      | 21%                               | 39%                        | 38%      |
| 51-200       | \$32            | 11%                          | 8%                         | 7%                      | 34%                        | 5%                                    | 113%                     | 31%                               | 56%                        | 44%      |
| 201-500      | \$87            | 6%                           | 3%                         | 6%                      | 22%                        | 3%                                    | 49%                      | 16%                               | 30%                        | 35%      |
| 501-1000     | \$234           | 5%                           | 2%                         | 4%                      | 18%                        | 3%                                    | 26%                      | 13%                               | 25%                        | 34%      |
| 1001-5000    | \$597           | 4%                           | 2%                         | 4%                      | 24%                        | 2%                                    | 34%                      | 16%                               | 21%                        | 31%      |