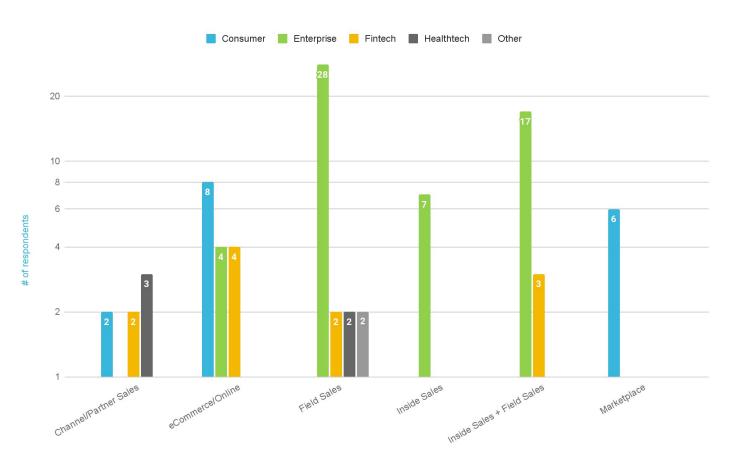

# 2023 ORG SIZE BENCHMARK

Contributions from 100 CFO|Circle members that provided detailed TTM operating expense data, reported as of close Q2 '2023.



# THE CONTRIBUTORS



## SURVEY PARTICIPANTS INDUSTRY, STAGE, SIZE



100
PARTICIPANTS







Source: 2023 CFO|Circle Org Size Benchmark

#### SURVEY PARTICIPANT STAGE + REVENUE RANGE





#### SURVEY PARTICIPANTS PRIMARY GTM MOTION





#### SURVEY PARTICIPANTS PRIMARY DISTRIBUTION MODEL





# HEADCOUNT BENCHMARKS



#### DETAILED HEADCOUNT BY DEPT FOR FTES BY COMPANY SIZE



|              |                 |                              |                            |                         | etailed Headc<br># of FTEs | ount                                  |                          |                                   |                            |          |
|--------------|-----------------|------------------------------|----------------------------|-------------------------|----------------------------|---------------------------------------|--------------------------|-----------------------------------|----------------------------|----------|
|              | Total Headcount | Finance                      | Legal                      | HR                      | Analy