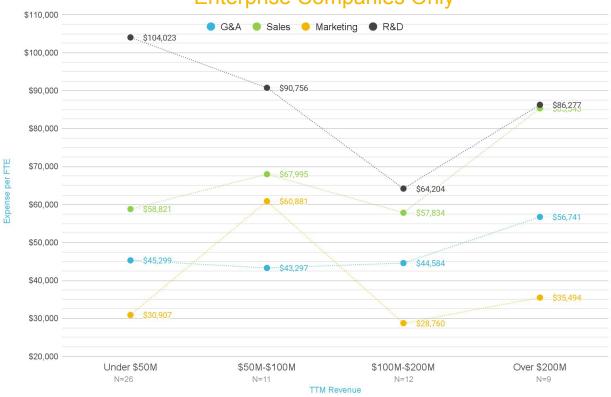

## DETAILED HEADCOUNT BY DEPT FOR FTES BY COMPANY SIZE for Enterprise Companies Only

| į.           |                 |                              |                            | TOTAL CONTRACTOR OF THE PARTY O | etailed Headc<br># of FTEs | ount                                  | , ,                      |                                   |                            |                      |
|--------------|-----------------|------------------------------|----------------------------|--------------------------------------------------------------------------------------------------------------------------------------------------------------------------------------------------------------------------------------------------------------------------------------------------------------------------------------------------------------------------------------------------------------------------------------------------------------------------------------------------------------------------------------------------------------------------------------------------------------------------------------------------------------------------------------------------------------------------------------------------------------------------------------------------------------------------------------------------------------------------------------------------------------------------------------------------------------------------------------------------------------------------------------------------------------------------------------------------------------------------------------------------------------------------------------------------------------------------------------------------------------------------------------------------------------------------------------------------------------------------------------------------------------------------------------------------------------------------------------------------------------------------------------------------------------------------------------------------------------------------------------------------------------------------------------------------------------------------------------------------------------------------------------------------------------------------------------------------------------------------------------------------------------------------------------------------------------------------------------------------------------------------------------------------------------------------------------------------------------------------------|----------------------------|---------------------------------------|--------------------------|-----------------------------------|----------------------------|----------------------|
|              | Total Headcount | Finance                      | Legal                      | HR                                                                                                                                                                                                                                                                                                                                                                                                                                                                                                                                                                                                                                                                                                                                                                                                                                                                                                                                                                                                                                                                                                                                                                                                                                                                                                                                                                                                                                                                                                                                                                                                                                                                                                                                                                                                                                                                                                                                                                                                                                                                                                                             | Analytics                  | IT                                    | Product                  | Marketing                         | Sales                      | Support              |
| All Co Sizes | 489             | 26                           | 6                          | 23                                                                                                                                                                                                                                                                                                                                                                                                                                                                                                                                                                                                                                                                                                                                                                                                                                                                                                                                                                                                                                                                                                                                                                                                                                                                                                                                                                                                                                                                                                                                                                                                                                                                                                                                                                                                                                                                                                                                                                                                                                                                                                                             | 9                          | 14                                    | 167                      | 28                                | 126                        | 107                  |
| 51-200       | 121             | 7                            | 1                          | 10                                                                                                                                                                                                                                                                                                                                                                                                                                                                                                                                                                                                                                                                                                                                                                                                                                                                                                                                                                                                                                                                                                                                                                                                                                                                                                                                                                                                                                                                                                                                                                                                                                                                                                                                                                                                                                                                                                                                                                                                                                                                                                                             | 4                          | 4                                     | 55                       | 8                                 | 23                         | 21                   |
| 201-500      | 307             | 18                           | 3                          | 16                                                                                                                                                                                                                                                                                                                                                                                                                                                                                                                                                                                                                                                                                                                                                                                                                                                                                                                                                                                                                                                                                                                                                                                                                                                                                                                                                                                                                                                                                                                                                                                                                                                                                                                                                                                                                                                                                                                                                                                                                                                                                                                             | 7                          | 6                                     | 123                      | 19                                | 62                         | 52                   |
| 501-1000     | 637             | 34                           | 9                          | 27                                                                                                                                                                                                                                                                                                                                                                                                                                                                                                                                                                                                                                                                                                                                                                                                                                                                                                                                                                                                                                                                                                                                                                                                                                                                                                                                                                                                                                                                                                                                                                                                                                                                                                                                                                                                                                                                                                                                                                                                                                                                                                                             | 8                          | 21                                    | 220                      | 45                                | 160                        | 103                  |
| 1001-5000    | 1,690           | 70                           | 14                         | 47                                                                                                                                                                                                                                                                                                                                                                                                                                                                                                                                                                                                                                                                                                                                                                                                                                                                                                                                                                                                                                                                                                                                                                                                                                                                                                                                                                                                                                                                                                                                                                                                                                                                                                                                                                                                                                                                                                                                                                                                                                                                                                                             | 25                         | 34                                    | 481                      | 67                                | 521                        | 484                  |
|              |                 |                              | Average D                  |                                                                                                                                                                                                                                                                                                                                                                                                                                                                                                                                                                                                                                                                                                                                                                                                                                                                                                                                                                                                                                                                                                                                                                                                                                                                                                                                                                                                                                                                                                                                                                                                                                                                                                                                                                                                                                                                                                                                                                                                                                                                                                                                | count as % of<br># of FTEs | Total Heado                           | ount                     |                                   |                            |                      |
|              | N Size          | Finance                      | Legal                      | HR                                                                                                                                                                                                                                                                                                                                                                                                                                                                                                                                                                                                                                                                                                                                                                                                                                                                                                                                                                                                                                                                                                                                                                                                                                                                                                                                                                                                                                                                                                                                                                                                                                                                                                                                                                                                                                                                                                                                                                                                                                                                                                                             | Analytics                  | IT                                    | Product                  | Marketing                         | Sales                      | Support              |
| All Co Sizes | 59              | 5%                           | 1%                         | 5%                                                                                                                                                                                                                                                                                                                                                                                                                                                                                                                                                                                                                                                                                                                                                                                                                                                                                                                                                                                                                                                                                                                                                                                                                                                                                                                                                                                                                                                                                                                                                                                                                                                                                                                                                                                                                                                                                                                                                                                                                                                                                                                             | 2%                         | 3%                                    | 34%                      | 6%                                | 26%                        | 22%                  |
| 51-200       | 19              | 6%                           | 0%                         | 8%                                                                                                                                                                                                                                                                                                                                                                                                                                                                                                                                                                                                                                                                                                                                                                                                                                                                                                                                                                                                                                                                                                                                                                                                                                                                                                                                                                                                                                                                                                                                                                                                                                                                                                                                                                                                                                                                                                                                                                                                                                                                                                                             | 1%                         | 3%                                    | 46%                      | 2%                                | 19%                        | 17%                  |
| 201-500      | 19              | 6%                           | 1%                         | 5%                                                                                                                                                                                                                                                                                                                                                                                                                                                                                                                                                                                                                                                                                                                                                                                                                                                                                                                                                                                                                                                                                                                                                                                                                                                                                                                                                                                                                                                                                                                                                                                                                                                                                                                                                                                                                                                                                                                                                                                                                                                                                                                             | 1%                         | 2%                                    | 40%                      | 4%                                | 20%                        | 17%                  |
| 501-1000     | 14              | 5%                           | 2%                         | 4%                                                                                                                                                                                                                                                                                                                                                                                                                                                                                                                                                                                                                                                                                                                                                                                                                                                                                                                                                                                                                                                                                                                                                                                                                                                                                                                                                                                                                                                                                                                                                                                                                                                                                                                                                                                                                                                                                                                                                                                                                                                                                                                             | 2%                         | 3%                                    | 34%                      | 9%                                | 25%                        | 16%                  |
| 1001-5000    | 7               | 4%                           | 3%                         | 3%                                                                                                                                                                                                                                                                                                                                                                                                                                                                                                                                                                                                                                                                                                                                                                                                                                                                                                                                                                                                                                                                                                                                                                                                                                                                                                                                                                                                                                                                                                                                                                                                                                                                                                                                                                                                                                                                                                                                                                                                                                                                                                                             | 5%                         | 2%                                    | 28%                      | 14%                               | 31%                        | 29%                  |
|              |                 |                              |                            | Average                                                                                                                                                                                                                                                                                                                                                                                                                                                                                                                                                                                                                                                                                                                                                                                                                                                                                                                                                                                                                                                                                                                                                                                                                                                                                                                                                                                                                                                                                                                                                                                                                                                                                                                                                                                                                                                                                                                                                                                                                                                                                                                        | % to Revenu                | ie                                    |                          |                                   |                            |                      |
|              | AVG REV (\$M)   | Finance Exp<br>as a % to Rev | Legal Exp<br>as a % to Rev | HR Exp<br>as a % to Rev                                                                                                                                                                                                                                                                                                                                                                                                                                                                                                                                                                                                                                                                                                                                                                                                                                                                                                                                                                                                                                                                                                                                                                                                                                                                                                                                                                                                                                                                                                                                                                                                                                                                                                                                                                                                                                                                                                                                                                                                                                                                                                        | G&A Exp<br>as a % to Rev   | IT + Security<br>Exp as a<br>% to Rev | R&D Exp<br>as a % to Rev | Marketing<br>Exp as a<br>% to Rev | Sales Exp<br>as a % to Rev | COGS Expass a % to R |
| All Co Sizes | \$123.0         | 10%                          | 7%                         | 7%                                                                                                                                                                                                                                                                                                                                                                                                                                                                                                                                                                                                                                                                                                                                                                                                                                                                                                                                                                                                                                                                                                                                                                                                                                                                                                                                                                                                                                                                                                                                                                                                                                                                                                                                                                                                                                                                                                                                                                                                                                                                                                                             | 36%                        | 4%                                    | 89%                      | 23%                               | 45%                        | 40%                  |
| 51-200       | \$18.5          | 14%                          | 10%                        | 9%                                                                                                                                                                                                                                                                                                                                                                                                                                                                                                                                                                                                                                                                                                                                                                                                                                                                                                                                                                                                                                                                                                                                                                                                                                                                                                                                                                                                                                                                                                                                                                                                                                                                                                                                                                                                                                                                                                                                                                                                                                                                                                                             | 40%                        | 5%                                    | 133%                     | 33%                               | 54%                        | 37%                  |
| 201-500      | \$60.8          | 7%                           | 3%                         | 7%                                                                                                                                                                                                                                                                                                                                                                                                                                                                                                                                                                                                                                                                                                                                                                                                                                                                                                                                                                                                                                                                                                                                                                                                                                                                                                                                                                                                                                                                                                                                                                                                                                                                                                                                                                                                                                                                                                                                                                                                                                                                                                                             | 25%                        | 3%                                    | 58%                      | 19%                               | 39%                        | 35%                  |
| 501-1000     | \$192.8         | 5%                           | 2%                         | 5%                                                                                                                                                                                                                                                                                                                                                                                                                                                                                                                                                                                                                                                                                                                                                                                                                                                                                                                                                                                                                                                                                                                                                                                                                                                                                                                                                                                                                                                                                                                                                                                                                                                                                                                                                                                                                                                                                                                                                                                                                                                                                                                             | 21%                        | 3%                                    | 28%                      | 11%                               | 30%                        | 31%                  |
| 1001-5000    | \$421.3         | 5%                           | 2%                         | 5%                                                                                                                                                                                                                                                                                                                                                                                                                                                                                                                                                                                                                                                                                                                                                                                                                                                                                                                                                                                                                                                                                                                                                                                                                                                                                                                                                                                                                                                                                                                                                                                                                                                                                                                                                                                                                                                                                                                                                                                                                                                                                                                             | 21%                        | 3%                                    | 25%                      | 14%                               | 30%                        | 39%                  |