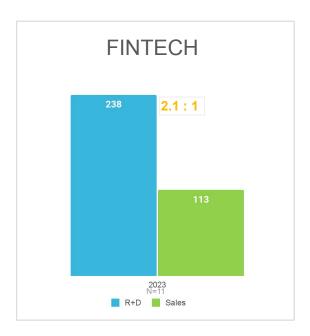

| 30%                      | 13%                               | 27%                        | 29%                       |
| Over \$200M   | \$448.7       | 6%                           | 3%                         | 4%                      | 16%                      | 3%                                    | 22%                      | 10%                               | 27%                        | 41%                       |

Additional Headcount details for functions within Finance and HR can be found in the Appendix. For detailed data on all other departments, participants of the survey can reference their Google Sheet Data Summary.

Definitions of Departments can be found in the Appendix.

#### BUILDERS VS. SELLERS: AVG FTE HEADCOUNT BY INDUSTRY









R&D = Engineering + Product, Sales = Quota Carrying Sales + Non-Quota Carrying Sales

#### AVERAGE TOTAL FTE HEADCOUNT BY REVENUE RANGE







#### REVENUE PER FULL-TIME EMPLOYEE BY REVENUE RANGE



## All Companies



#### REVENUE PER FULL-TIME EMPLOYEE BY REVENUE RANGE



### **Enterprise Companies Only**



# EXPENSES PER FULL-TIME EMPLOYEE BY REVENUE RANGE





#### EXPENSES PER FULL-TIME EMPLOYEE BY REVENUE RANGE







# GEOGRAPHICAL BREAKDOWNS



#### GEOGRAPHICAL % OF INTERNATIONAL EMPLOYEES





of **Total FTE** are based outside of the U.S.

|           | % FTE INTL | % PTE INTL |
|-----------|------------|------------|
| 11-50     | 26%        | 42%        |
| 51-200    | 25%        | 37%        |
| 201-500   | 29%        | 20%        |
| 501-1000  | 26%        | 61%