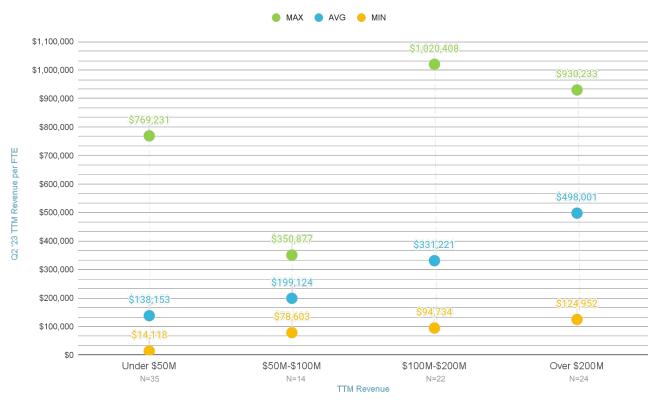

| 3%                         | 4%                      | 16%                      | 3%                                    | 22%                      | 10%                               | 27%                        | 41%                       |

Additional Headcount details for functions within Finance and HR can be found in the Appendix. For detailed data on all other departments, participants of the survey can reference their Google Sheet Data Summary.

Definitions of Departments can be found in the Appendix.

#### BUILDERS VS. SELLERS: AVG FTE HEADCOUNT BY INDUSTRY









R&D = Engineering + Product, Sales = Quota Carrying Sales + Non-Quota Carrying Sales

#### AVERAGE TOTAL FTE HEADCOUNT BY REVENUE RANGE







#### REVENUE PER FULL-TIME EMPLOYEE BY REVENUE RANGE



## All Companies



#### REVENUE PER FULL-TIME EMPLOYEE BY REVENUE RANGE



### **Enterprise Companies Only**



# EXPENSES PER FULL-TIME EMPLOYEE BY REVENUE RANGE





#### EXPENSES PER FULL-TIME EMPLOYEE BY REVENUE RANGE







# GEOGRAPHICAL BREAKDOWNS



#### GEOGRAPHICAL % OF INTERNATIONAL EMPLOYEES





of **Total FTE** are based outside of the U.S.

|           | % FTE INTL | % PTE INTL |
|-----------|------------|------------|
| 11-50     | 26%        | 42%        |
| 51-200    | 25%        | 37%        |
| 201-500   | 29%        | 20%        |
| 501-1000  | 26%        | 61%        |
| 1001-5000 | 40%        | 40%        |
| TOTAL     | 33%        | 36%        |

36%

of Total PTE are based outside of the U.S.

|               | % FTE INTL | % PTE INTL |
|---------------|------------|------------|
|