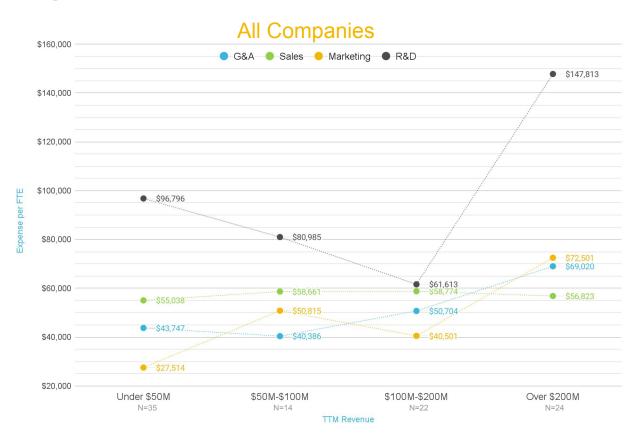

#### DETAILED HEADCOUNT BY DEPT FOR FTES BY COMPANY SIZE

|              |                 |                              |                            |                         | etailed Headc<br># of FTEs | ount                                  |                          |                                   |                            |          |
|--------------|-----------------|------------------------------|----------------------------|-------------------------|----------------------------|---------------------------------------|--------------------------|-----------------------------------|----------------------------|----------|
|              | Total Headcount | Finance                      | Legal                      | HR                      | Analytics                  | ΙT                                    | Product                  | Marketing                         | Sales                      | Support  |
| All Co Sizes | 515             | 28                           | 7                          | 29                      | 22                         | 17                                    | 169                      | 27                                | 110                        | 119      |
| 51-200       | 139             | 10                           | 2                          | 12                      | 4                          | 5                                     | 54                       | 9                                 | 27                         | 23       |
| 201-500      | 316             | 18                           | 5                          | 17                      | 8                          | 7                                     | 120                      | 20                                | 55                         | 67       |
| 501-1000     | 655             | 34                           | 9                          | 34                      | 14                         | 20                                    | 201                      | 38                                | 154                        | 133      |
| 1001-5000    | 1,609           | 73                           | 18                         | 70                      | 80                         | 45                                    | 484                      | 66                                | 360                        | 415      |
|              |                 |                              | Average D                  |                         | count as % of<br># of FTEs | Total Heado                           | ount                     |                                   |                            |          |
|              | N SIZE          | Finance                      | Legal                      | HR                      | Analytics                  | IT                                    | Product                  | Marketing                         | Sales                      | Support  |
| All Co Sizes | 97              | 6%                           | 1%                         | 6%                      | 4%                         | 3%                                    | 33%                      | 5%                                | 21%                        | 23%      |
| 51-200       | 29              | 7%                           | 1%                         | 8%                      | 3%                         | 4%                                    | 39%                      | 6%                                | 20%                        | 16%      |
| 201-500      | 31              | 6%                           | 2%                         | 5%                      | 3%                         | 2%                                    | 38%                      | 6%                                | 17%                        | 21%      |
| 501-1000     | 23              | 5%                           | 1%                         | 5%                      | 2%                         | 3%                                    | 31%                      | 6%                                | 24%                        | 20%      |
| 1001-5000    | 14              | 5%                           | 1%                         | 4%                      | 5%                         | 3%                                    | 30%                      | 4%                                | 22%                        | 26%      |
|              |                 |                              |                            | Average                 | % to Revenu                | ie                                    |                          |                                   |                            |          |
|              | AVG REV (\$M)   | Finance Exp<br>as a % to Rev | Legal Exp<br>as a % to Rev | HR Exp<br>as a % to Rev | G&A Exp<br>as a % to Rev   | IT + Security<br>Exp as a<br>% to Rev | R&D Exp<br>as a % to Rev | Marketing<br>Exp as a<br>% to Rev | Sales Exp<br>as a % to Rev | COGS Exp |
| All Co Sizes | \$182           | 9%                           | 6%                         | 6%                      | 32%                        | 3%                                    | 74%                      | 21%                               | 39%                        | 38%      |
| 51-200       | \$32            | 11%                          | 8%                         | 7%                      | 34%                        | 5%                                    | 113%                     | 31%                               | 56%                        | 44%      |
| 201-500      | \$87            | 6%                           | 3%                         | 6%                      | 22%                        | 3%                                    | 49%                      | 16%                               | 30%                        | 35%      |
| 501-1000     | \$234           | 5%                           | 2%                         | 4%                      | 18%                        | 3%                                    | 26%                      | 13%                               | 25%                        | 34%      |
| 1001-5000    | \$597           | 4%                           | 2%                         | 4%                      | 24%                        | 2%                                    | 34%                      | 16%                               | 21%                        | 31%      |