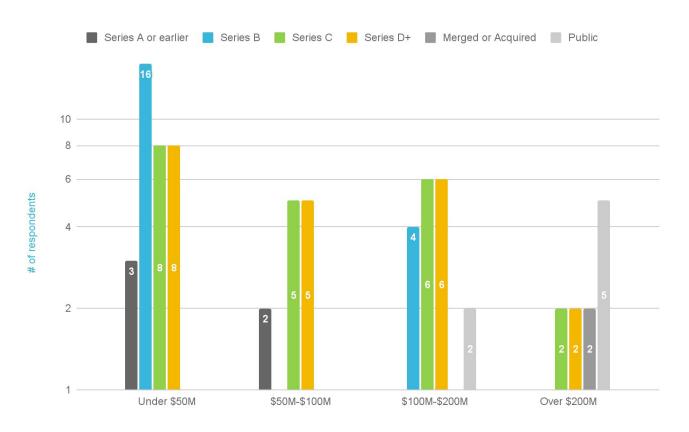

# 2023 ORG SIZE BENCHMARK

Contributions from 100 CFO|Circle members that provided detailed TTM operating expense data, reported as of close Q2 '2023.



# THE CONTRIBUTORS



## SURVEY PARTICIPANTS INDUSTRY, STAGE, SIZE



100
PARTICIPANTS







Source: 2023 CFO|Circle Org Size Benchmark

#### SURVEY PARTICIPANT STAGE + REVENUE RANGE





#### SURVEY PARTICIPANTS PRIMARY GTM MOTION





#### SURVEY PARTICIPANTS PRIMARY DISTRIBUTION MODEL





# HEADCOUNT BENCHMARKS



#### DETAILED HEADCOUNT BY DEPT FOR FTES BY COMPANY SIZE



|              |                 |                              |                            |                         | etailed Headc<br># of FTEs | ount                                  |                          |                                   |                            |          |
|--------------|-----------------|------------------------------|----------------------------|-------------------------|----------------------------|---------------------------------------|--------------------------|-----------------------------------|----------------------------|----------|
|              | Tot