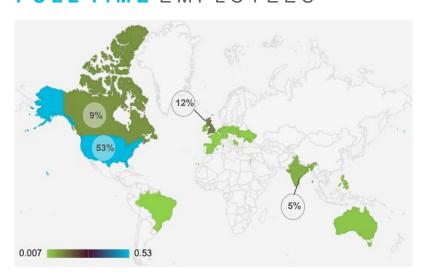

*Total FTE** are based outside of the U.S.

|           | % FTE INTL | % PTE INTL |
|-----------|------------|------------|
| 11-50     | 26%        | 42%        |
| 51-200    | 25%        | 37%        |
| 201-500   | 29%        | 20%        |
| 501-1000  | 26%        | 61%        |
| 1001-5000 | 40%        | 40%        |
| TOTAL     | 33%        | 36%        |

36%

of Total PTE are based outside of the U.S.

|               | % FTE INTL | % PTE INTL |
|---------------|------------|------------|
| Under \$50M   | 32%        | 53%        |
| \$50M-\$100M  | 38%        | 15%        |
| \$100M-\$200M | 47%        | 56%        |
| Over \$200M   | 25%        | 41%        |
| TOTAL         | 33%        | 36%        |

## PREDOMINANT COUNTRIES EMPLOYEES ARE BASED IN



#### FULL TIME EMPLOYEES



#### PART TIME EMPLOYEES



Percentages represent number of respondents who selected a given country as one of the top three most predominant locations for their FT or PT employees. Countries not highlighted represent 2% or less of the total employee distribution.

Source: 2023 CFO|Circle Org Size Benchmark

#### GEOGRAPHICAL EMPLOYEE DISTRIBUTION





85%

say they have FTEs based outside of the U.S.

15% have 0% of FTEs based outside of the US

48%

say their FTEs are based in

11+ different cities

2-5 cities @ 32%, 6-10 cities @ 15%

only 5%

say their FTEs are base predominantly based in one city

# % OF EMPLOYEES BASED OUTSIDE OF THE US FULL TIME EMPLOYEES VS. PART TIME EMPLOYEES BY COMPANY SIZE



|              |                                      |