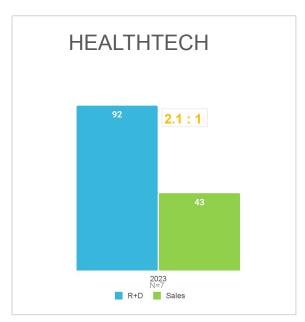

| 30%                      | 13%                               | 27%                        | 29%                       |
| Over \$200M   | \$448.7       | 6%                           | 3%                         | 4%                      | 16%                      | 3%                                    | 22%                      | 10%                               | 27%                        | 41%                       |

Additional Headcount details for functions within Finance and HR can be found in the Appendix. For detailed data on all other departments, participants of the survey can reference their Google Sheet Data Summary.

Definitions of Departments can be found in the Appendix.

#### BUILDERS VS. SELLERS: AVG FTE HEADCOUNT BY INDUSTRY









R&D = Engineering + Product, Sales = Quota Carrying Sales + Non-Quota Carrying Sales

#### AVERAGE TOTAL FTE HEADCOUNT BY REVENUE RANGE







#### REVENUE PER FULL-TIME EMPLOYEE BY REVENUE RANGE



## All Companies



#### REVENUE PER FULL-TIME EMPLOYEE BY REVENUE RANGE



### **Enterprise Companies Only**



# EXPENSES PER FULL-TIME EMPLOYEE BY REVENUE RANGE





#### EXPENSES PER FULL-TIME EMPLOYEE BY REVENUE RANGE







# GEOGRAPHICAL BREAKDOWNS



#### GEOGRAPHICAL % OF INTERNATIONAL EMPLOYEES





of **Total FTE** are based outside of the U.S.

|           | % FTE INTL | % PTE INTL |
|-----------|------------|------------|
| 11-50     | 26%        | 42%        |
| 51-200    | 25%        | 37%        |
| 201-500   | 29%        | 20%        |
| 501-1000  | 26%        | 61%        |