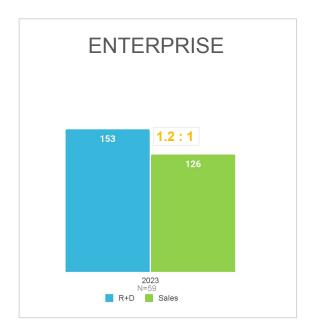

## DETAILED HEADCOUNT BY DEPT FOR FTES BY COMPANY SIZE for Enterprise Companies Only

| į.           |                 |                              |                            | TOTAL CONTRACTOR OF THE PARTY O | etailed Headc<br># of FTEs | ount                                  | , ,                      |                                   |                            |                      |
|--------------|-----------------|------------------------------|----------------------------|--------------------------------------------------------------------------------------------------------------------------------------------------------------------------------------------------------------------------------------------------------------------------------------------------------------------------------------------------------------------------------------------------------------------------------------------------------------------------------------------------------------------------------------------------------------------------------------------------------------------------------------------------------------------------------------------------------------------------------------------------------------------------------------------------------------------------------------------------------------------------------------------------------------------------------------------------------------------------------------------------------------------------------------------------------------------------------------------------------------------------------------------------------------------------------------------------------------------------------------------------------------------------------------------------------------------------------------------------------------------------------------------------------------------------------------------------------------------------------------------------------------------------------------------------------------------------------------------------------------------------------------------------------------------------------------------------------------------------------------------------------------------------------------------------------------------------------------------------------------------------------------------------------------------------------------------------------------------------------------------------------------------------------------------------------------------------------------------------------------------------------|----------------------------|---------------------------------------|--------------------------|-----------------------------------|----------------------------|----------------------|
|              | Total Headcount | Finance                      | Legal                      | HR                                                                                                                                                                                                                                                                                                                                                                                                                                                                                                                                                                                                                                                                                                                                                                                                                                                                                                                                                                                                                                                                                                                                                                                                                                                                                                                                                                                                                                                                                                                                                                                                                                                                                                                                                                                                                                                                                                                                                                                                                                                                                                                             | Analytics                  | IT                                    | Product                  | Marketing                         | Sales                      | Support              |
| All Co Sizes | 489             | 26                           | 6                          | 23                                                                                                                                                                                                                                                                                                                                                                                                                                                                                                                                                                                                                                                                                                                                                                                                                                                                                                                                                                                                                                                                                                                                                                                                                                                                                                                                                                                                                                                                                                                                                                                                                                                                                                                                                                                                                                                                                                                                                                                                                                                                                                                             | 9                          | 14                                    | 167                      | 28                                | 126                        | 107                  |
| 51-200       | 121             | 7                            | 1                          | 10                                                                                                                                                                                                                                                                                                                                                                                                                                                                                                                                                                                                                                                                                                                                                                                                                                                                                                                                                                                                                                                                                                                                                                                                                                                                                                                                                                                                                                                                                                                                                                                                                                                                                                                                                                                                                                                                                                                                                                                                                                                                                                                             | 4                          | 4                                     | 55                       | 8                                 | 23                         | 21                   |
| 201-500      | 307             | 18                           | 3                          | 16                                                                                                                                                                                                                                                                                                                                                                                                                                                                                                                                                                                                                                                                                                                                                                                                                                                                                                                                                                                                                                                                                                                                                                                                                                                                                                                                                                                                                                                                                                                                                                                                                                                                                                                                                                                                                                                                                                                                                                                                                                                                                                                             | 7                          | 6                                     | 123                      | 19                                | 62                         | 52                   |
| 501-1000     | 637             | 34                           | 9                          | 27                                                                                                                                                                                                                                                                                                                                                                                                                                                                                                                                                                                                                                                                                                                                                                                                                                                                                                                                                                                                                                                                                                                                                                                                                                                                                                                                                                                                                                                                                                                                                                                                                                                                                                                                                                                                                                                                                                                                                                                                                                                                                                                             | 8                          | 21                                    | 220                      | 45                                | 160                        | 103                  |
| 1001-5000    | 1,690           | 70                           | 14                         | 47                                                                                                                                                                                                                                                                                                                                                                                                                                                                                                                                                                                                                                                                                                                                                                                                                                                                                                                                                                                                                                                                                                                                                                                                                                                                                                                                                                                                                                                                                                                                                                                                                                                                                                                                                                                                                                                                                                                                                                                                                                                                                                                             | 25                         | 34                                    | 481                      | 67                                | 521                        | 484                  |
|              |                 |                              | Average D                  |                                                                                                                                                                                                                                                                                                                                                                                                                                                                                                                                                                                                                                                                                                                                                                                                                                                                                                                                                                                                                                                                                                                                                                                                                                                                                                                                                                                                                                                                                                                                                                                                                                                                                                                                                                                                                                                                                                                                                                                                                                                                                                                                | count as % of<br># of FTEs | Total Heado                           | ount                     |                                   |                            |                      |
|              | N Size          | Finance                      | Legal                      | HR                                                                                                                                                                                                                                                                                                                                                                                                                                                                                                                                                                                                                                                                                                                                                                                                                                                                                                                                                                                                                                                                                                                                                                                                                                                                                                                                                                                                                                                                                                                                                                                                                                                                                                                                                                                                                                                                                                                                                                                                                                                                                                                             | Analytics                  | IT                                    | Product                  | Marketing                         | Sales                      | Support              |
| All Co Sizes | 59              | 5%                           | 1%                         | 5%                                                                                                                                                                                                                                                                                                                                                                                                                                                                                                                                                                                                                                                                                                                                                                                                                                                                                                                                                                                                                                                                                                                                                                                                                                                                                                                                                                                                                                                                                                                                                                                                                                                                                                                                                                                                                                                                                                                                                                                                                                                                                                                             | 2%                         | 3%                                    | 34%                      | 6%                                | 26%                        | 22%                  |
| 51-200       | 19              | 6%                           | 0%                         | 8%                                                                                                                                                                                                                                                                                                                                                                                                                                                                                                                                                                                                                                                                                                                                                                                                                                                                                                                                                                                                                                                                                                                                                                                                                                                                                                                                                                                                                                                                                                                                                                                                                                                                                                                                                                                                                                                                                                                                                                                                                                                                                                                             | 1%                         | 3%                                    | 46%                      | 2%                                | 19%                        | 17%                  |
| 201-500      | 19              | 6%                           | 1%                         | 5%                                                                                                                                                                                                                                                                                                                                                                                                                                                                                                                                                                                                                                                                                                                                                                                                                                                                                                                                                                                                                                                                                                                                                                                                                                                                                                                                                                                                                                                                                                                                                                                                                                                                                                                                                                                                                                                                                                                                                                                                                                                                                                                             | 1%                         | 2%                                    | 40%                      | 4%                                | 20%                        | 17%                  |
| 501-1000     | 14              | 5%                           | 2%                         | 4%                                                                                                                                                                                                                                                                                                                                                                                                                                                                                                                                                                                                                                                                                                                                                                                                                                                                                                                                                                                                                                                                                                                                                                                                                                                                                                                                                                                                                                                                                                                                                                                                                                                                                                                                                                                                                                                                                                                                                                                                                                                                                                                             | 2%                         | 3%                                    | 34%                      | 9%                                | 25%                        | 16%                  |
| 1001-5000    | 7               | 4%                           | 3%                         | 3%                                                                                                                                                                                                                                                                                                                                                                                                                                                                                                                                                                                                                                                                                                                                                                                                                                                                                                                                                                                                                                                                                                                                                                                                                                                                                                                                                                                                                                                                                                                                                                                                                                                                                                                                                                                                                                                                                                                                                                                                                                                                                                                             | 5%                         | 2%                                    | 28%                      | 14%                               | 31%                        | 29%                  |
|              |                 |                              |                            | Average                                                                                                                                                                                                                                                                                                                                                                                                                                                                                                                                                                                                                                                                                                                                                                                                                                                                                                                                                                                                                                                                                                                                                                                                                                                                                                                                                                                                                                                                                                                                                                                                                                                                                                                                                                                                                                                                                                                                                                                                                                                                                                                        | % to Revenu                | ie                                    |                          |                                   |                            |                      |
|              | AVG REV (\$M)   | Finance Exp<br>as a % to Rev | Legal Exp<br>as a % to Rev | HR Exp<br>as a % to Rev                                                                                                                                                                                                                                                                                                                                                                                                                                                                                                                                                                                                                                                                                                                                                                                                                                                                                                                                                                                                                                                                                                                                                                                                                                                                                                                                                                                                                                                                                                                                                                                                                                                                                                                                                                                                                                                                                                                                                                                                                                                                                                        | G&A Exp<br>as a % to Rev   | IT + Security<br>Exp as a<br>% to Rev | R&D Exp<br>as a % to Rev | Marketing<br>Exp as a<br>% to Rev | Sales Exp<br>as a % to Rev | COGS Expass a % to R |
| All Co Sizes | \$123.0         | 10%                          | 7%                         | 7%                                                                                                                                                                                                                                                                                                                                                                                                                                                                                                                                                                                                                                                                                                                                                                                                                                                                                                                                                                                                                                                                                                                                                                                                                                                                                                                                                                                                                                                                                                                                                                                                                                                                                                                                                                                                                                                                                                                                                                                                                                                                                                                             | 36%                        | 4%                                    | 89%                      | 23%                               | 45%                        | 40%                  |
| 51-200       | \$18.5          | 14%                          | 10%                        | 9%                                                                                                                                                                                                                                                                                                                                                                                                                                                                                                                                                                                                                                                                                                                                                                                                                                                                                                                                                                                                                                                                                                                                                                                                                                                                                                                                                                                                                                                                                                                                                                                                                                                                                                                                                                                                                                                                                                                                                                                                                                                                                                                             | 40%                        | 5%                                    | 133%                     | 33%                               | 54%                        | 37%                  |
| 201-500      | \$60.8          | 7%                           | 3%                         | 7%                                                                                                                                                                                                                                                                                                                                                                                                                                                                                                                                                                                                                                                                                                                                                                                                                                                                                                                                                                                                                                                                                                                                                                                                                                                                                                                                                                                                                                                                                                                                                                                                                                                                                                                                                                                                                                                                                                                                                                                                                                                                                                                             | 25%                        | 3%                                    | 58%                      | 19%                               | 39%                        | 35%                  |
| 501-1000     | \$192.8         | 5%                           | 2%                         | 5%                                                                                                                                                                                                                                                                                                                                                                                                                                                                                                                                                                                                                                                                                                                                                                                                                                                                                                                                                                                                                                                                                                                                                                                                                                                                                                                                                                                                                                                                                                                                                                                                                                                                                                                                                                                                                                                                                                                                                                                                                                                                                                                             | 21%                        | 3%                                    | 28%                      | 11%                               | 30%                        | 31%                  |
| 1001-5000    | \$421.3         | 5%                           | 2%                         | 5%                                                                                                                                                                                                                                                                                                                                                                                                                                                                                                                                                                                                                                                                                                                                                                                                                                                                                                                                                                                                                                                                                                                                                                                                                                                                                                                                                                                                                                                                                                                                                                                                                                                                                                                                                                                                                                                                                                                                                                                                                                                                                                                             | 21%                        | 3%                                    | 25%                      | 14%                               | 30%                        | 39%                  |